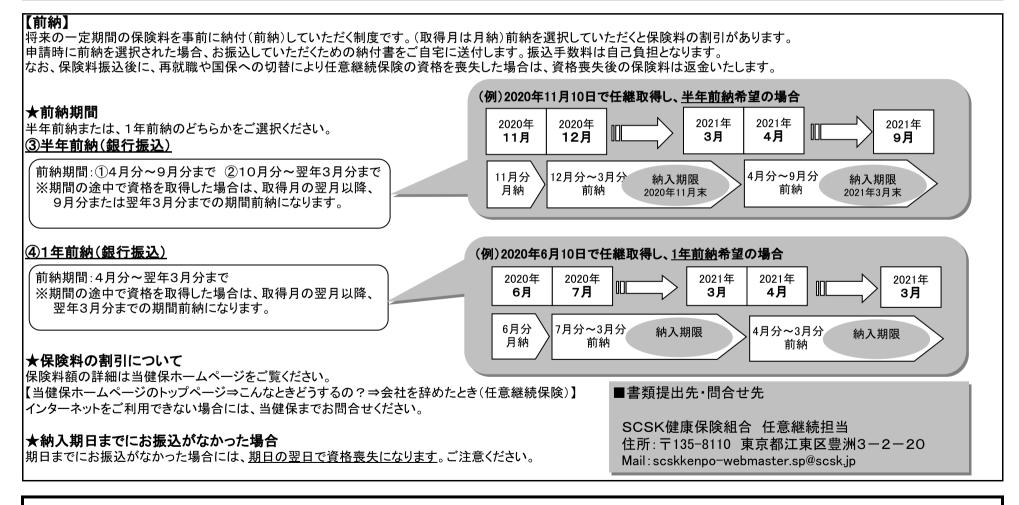

た保険料の納入方法 を変更したい場合にはご連絡ください。 ただし、タイミングによってはできない時期も ございます。詳細は当健保ホームページを ご覧ください。 マイナ保険証の利用登録が完了されていな い方へは、資格確認書を交付します。 ail:scskkenpo-webmaster.sp@scsk.jp (裏面へ続く)

添付資料

|    | 常務理事 | 事務長 | 担当者 |
|----|------|-----|-----|
| 千円 |      |     |     |
|    |      |     |     |

## 保険料の納入方法

以下①~④から選択できます。

# 【月納】

毎月、その月の保険料を納付していただきます。ゆうちょ銀行からの口座引落しまたは、銀行振込のどちらかをご選択ください。

### <u>①月納(ゆうちょ銀行からの口座引落し)</u>

毎月自動的にその月の保険料をゆうちょ銀行の口座から引落しをします。3日(祝祭日は翌営業日)に引落しをし、残高不足などで引落しができなかった場合には、10日(祝 祭日は翌営業日)に引落しをします。まずは、ゆうちょ銀行口座の登録をしますので、「自動払込利用申込書」(当健保のホームページからダウンロードできます)に口座情報 をご記入の上、当健保にご提出ください。なお、ゆうちょ銀行での登録処理に1ヶ月~2ヶ月程かかります。登録完了までは、申込後に自宅に郵送する「任意継続被保険者保険 料のご案内」を確認いただき、期日内に指定口座へお振込ください。登録が完了しましたら、引落し開始の案内通知を送付します。

#### <u> ②月納(銀行振込)</u>

申込後に自宅に郵送する「任意継続被保険者保険料のご案内」を確認いただき、期日内に指定口座へお振込ください。なお、振込手数料は自己負担となります。



詳細については(保険料額含む)、当健保ホームページ https://www.kenpo.gr.jp/scsk-kenpo/ をご参照ください。